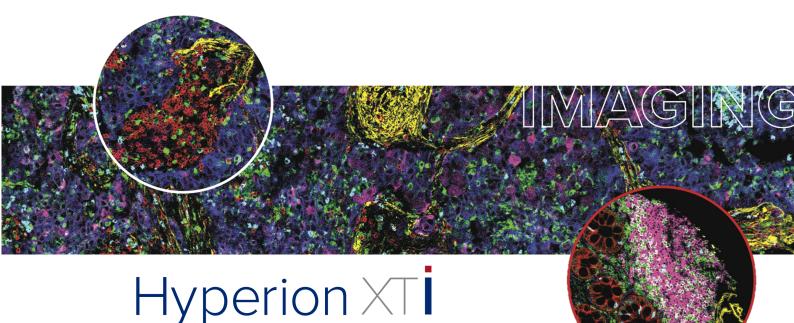

# IMAGING SYSTEM

Imaging Mass Cytometry™ (IMC™) is the most reliable technology available for providing timely and accurate identification of cell types and pathways in order to translate clinical research data into actionable outcomes.

## THE FASTEST AND MOST RELIABLE WORKFLOW FOR HIGH-PLEX IMAGING

IMC is the only technology with:

- No autofluorescence interference to image any tissue type
- 50-plus markers imaged simultaneously to get results faster
- Protein and RNA co-detection for deeper insights
- Integrated cell segmentation for faster interpretation
- Batch staining of all slides for high-volume studies